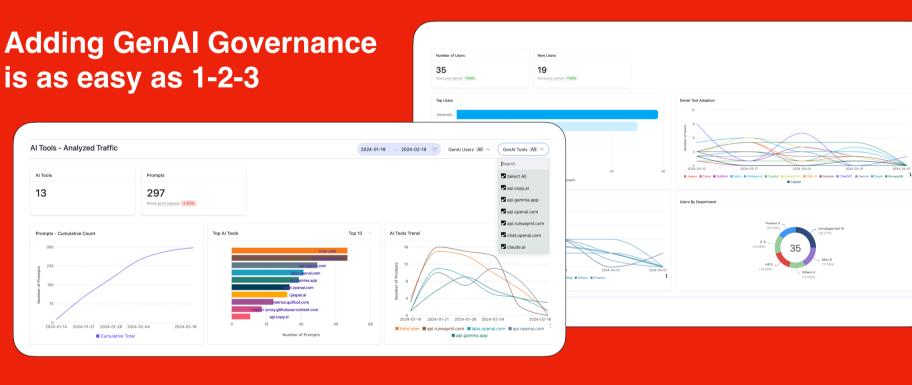

### Rapid Set-up, Rapid Impact with Portal26 layered on Zscaler

Confirm you have ZIA. DLP and ZCC rolled out 2 Configure Portal26 in the Zscaler console

Login to the Portal26 console to review insights