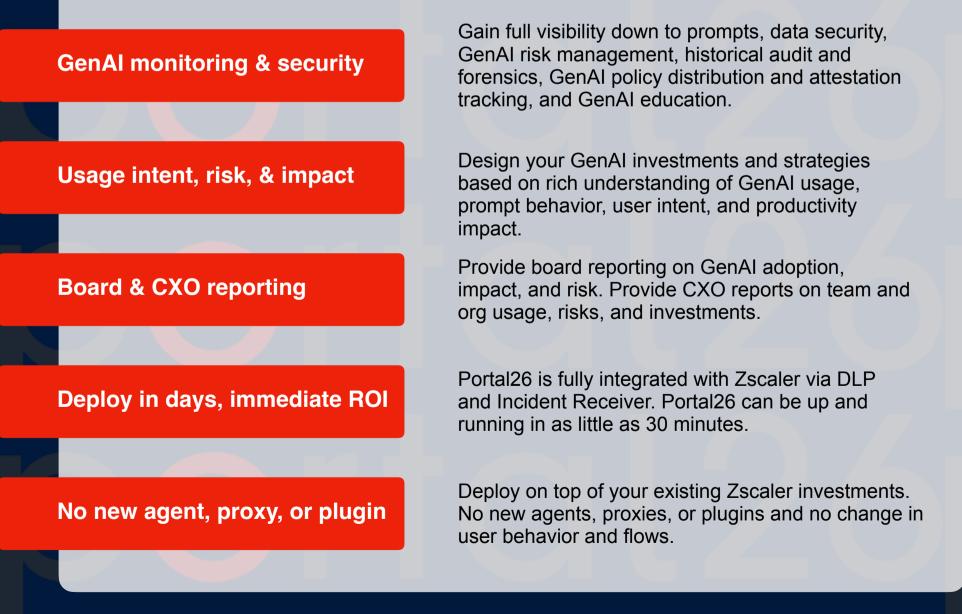

- Al-driven usage analytics with tracking and historical trending
- Prompt monitoring and analytics with prompt audit/forensics
- GenAl policy distribution and tracking
- Al-driven risk measurement and mitigation
- Strong second line of defense for GenAI DLP with real-time analysis of DLP performance
- Al-driven data exfiltration detection and forensics
- Department-level reporting for actionable insights
- Employee education triggered by AI usage, behavior patterns
- Compliance, audit, and forensics for GenAI based activity
- Al-driven prompt intelligence
- Executive reporting and dashboards