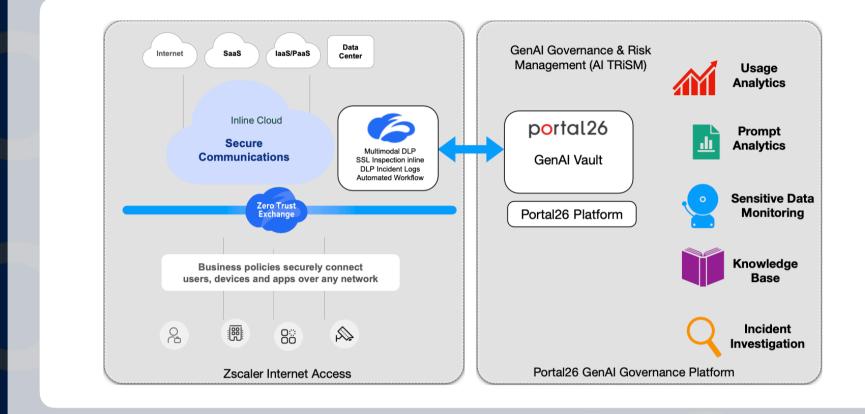

### ENTERPRISE GEN AI ADOPTION PLATFORM

Copyright Portal26, 2024. All Rights Reserved

**ZSCALER COMPANION FOR FEARLESS GEN AI ADOPTION** 

How Portal26 Extends your Zscaler Deployment Portal26 builds on top of Zscaler's industry leading platform and enables fearlessly GenAl adoption by rapidly adding:

- Al-driven usage analytics with tracking and historical trending
- Prompt monitoring and analytics with prompt audit/forensics
- GenAl policy distribution and tracking
- Al-driven risk measurement and mitigation
- Strong second line of defense for GenAI DLP with real-time analysis of DLP performance
- Al-driven data exfiltration detection and forensics
- Department-level reporting for actionable insights
- Employee education triggered by AI usage, behavior patterns
- Compliance, audit, and forensics for GenAI based activity
- Al-driven prompt intelligence
- Executive reporting and dashboards