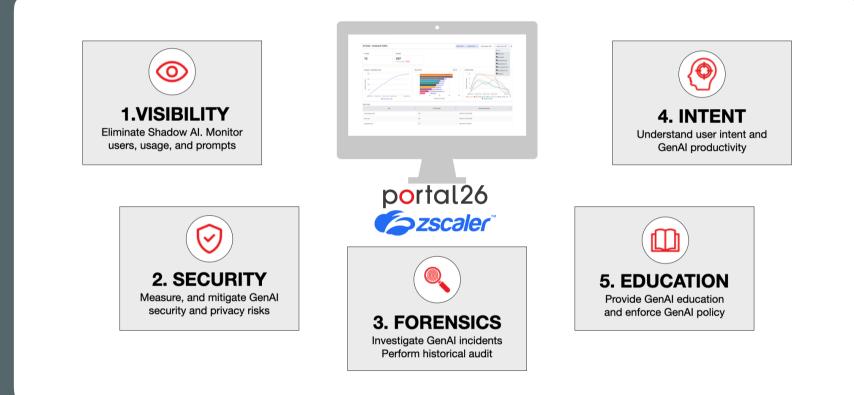

A key to all security measures is visibility and context. Visibility into usage: who is using GenAI and what are they doing with it? Very soon, you will also need to understand the risks stemming from the usage and address them. You will also be faced with GenAI breaches and GenAI compliance needs. You will need to understand usage and design policy, and education programs. Building these will take a lot of time and effort. Fortunately, as a Zscaler customer there is a simple solution. Portal26 extends your existing Zscaler investment to deliver all these needs in a matter of hours.

- Al-driven usage analytics with tracking and historical trending
- Prompt monitoring and analytics with prompt audit/forensics
- GenAl policy distribution and tracking
- Al-driven risk measurement and mitigation
- Strong second line of defense for GenAI DLP with real-time analysis of DLP performance
- Al-driven data exfiltration detection and forensics
- Department-level reporting for actionable insights
- Employee education triggered by AI usage, behavior patterns
- Compliance, audit, and forensics for GenAI based activity
- Al-driven prompt intelligence
- Executive reporting and dashboards