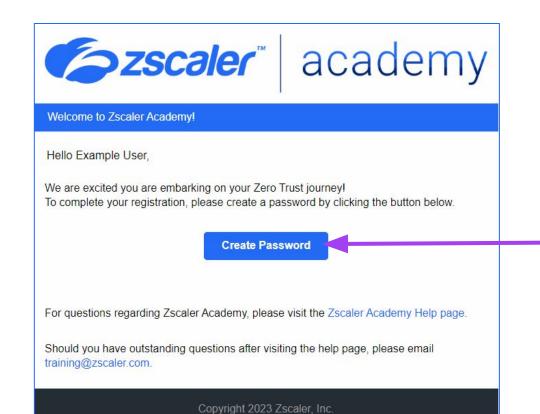

**Confirm you have** received your Welcome email, and create your password.

You will also receive an invitation to join the Zenith Community which we encourage you to visit.

| Zscaler Support Nor.   | Welcome to Zscaler Academy! - Welcome to Zscaler Academy! Hello Example User,      |
|------------------------|------------------------------------------------------------------------------------|
| Zscaler Support Nor.   | Welcome to Zenith! - Hello Example User, Welcome! We are excited to see you join t |
| Zscaler Academy Sit. 2 | Verify your Zscaler Academy Email - Zscaler Email Verification Hello Example User, |

Open the Welcome to Zscaler Academy! email and click the Create Password button and follow the on-screen instructions.

Please note: The email you used to register is your username for Zscaler Academy.

Experience your world, secured.