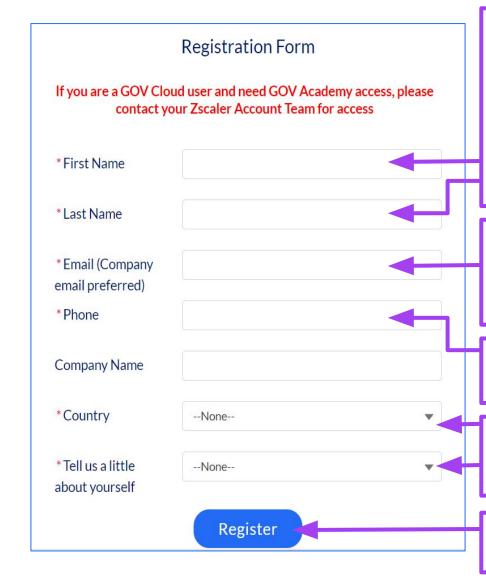

Submit complete, accurate contact information with Zscaler Academy.

Incomplete or inaccurate information will result in delayed registration.

Full name provided **must match** candidate's photo ID, which will be checked at the time of exam.

Please note: If your ID includes a middle name, candidates are suggested to keep the surname in the last name field and include any/all given names (first, middle, second middle) in the first name field.

If you are registering as a Partner, please **use your work email address** when creating your Zscaler Academy account.

Do **not** include country code in phone field.

Select Country of residence and profession from the drop-down menus.

Click **Register** to complete your Zscaler Academy Registration.

Look for an email from **Zscaler requesting you** verify your email address.

Thank you for verifying your email address. Check your inbox for your Zscaler Academy Welcome email.