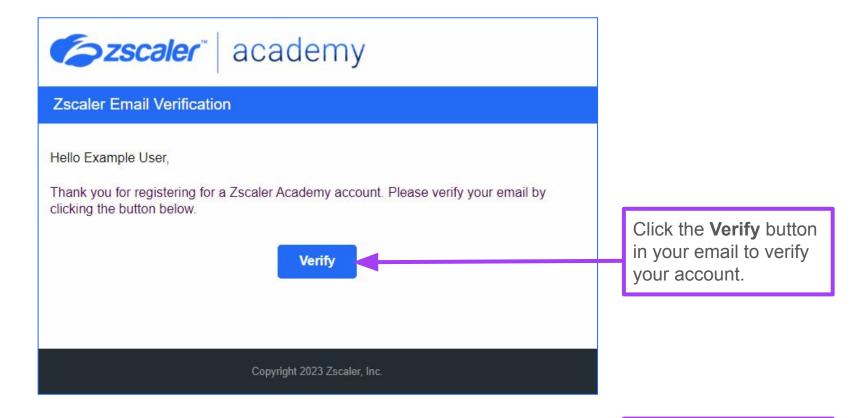

Click **Register** to complete your Zscaler Academy Registration.

Look for an email from **Zscaler requesting you** verify your email address.

Thank you for verifying your email address. Check your inbox for your Zscaler Academy Welcome email.

This process typically take a few minutes. If you don't see your welcome email check your spam.

If verified successfully, you will be prompted to check for a Welcome email containing a link to create your password.