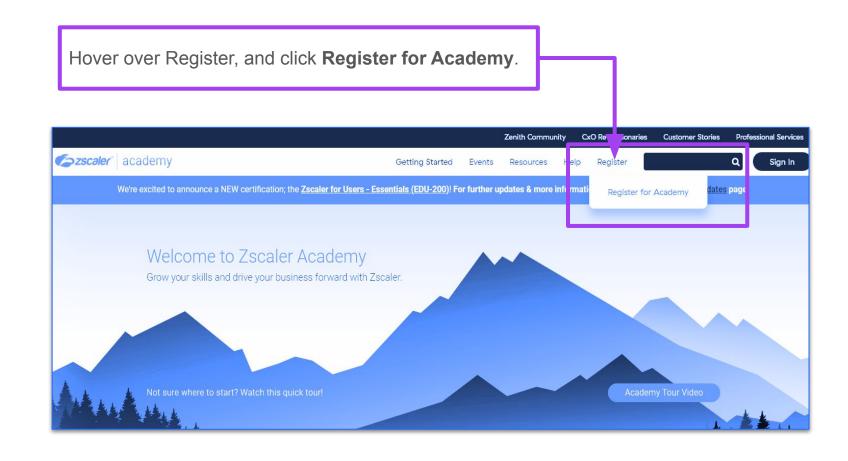

## Register with Zscaler Academy.

Note: If you are a GOV Cloud user and need GOV Academy access, please contact your Zscaler Account team for access.

If this is your **first** time accessing Zscaler learning, you'll need to register with the Zscaler Academy. To create your account, go to <a href="https://www.zscaler.com/zscaler-academy">https://www.zscaler.com/zscaler-academy</a>. Scroll down to "How to Access" and choose your correct "Login or register now" link.